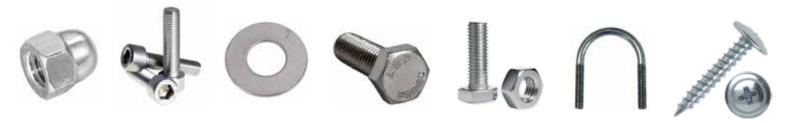

### **FASTENERS**

Stainless Steel: 304/304L/316/316L/310/317/317L/

321/ 347/ 410/ 420/ 904L etc.

Alloy Steel: ASTM A193 Gr. B7, Gr. B16 etc.

Carbon Steel: Bare Condition, Galvanized Phosphetised, Cadium plated, Hot Deep Galvanized, Bloodied, Nickel

Chrome Plated etc.

**Non Ferrous Metal**: Duplex, Super Duplex, Copper, Brass, Aluminium, Titanium, Nichrome, Al Bronze, Phosphorous Bronze etc.

**Types**: Bolts, Nuts, Washers, Anchor Fasteners, Stud Bolts, Eye Bolt, Stud, threaded Rod, Cotter Pin. Socket Screw, Fine Fasteners & Spares, Foundation Fasteners etc.